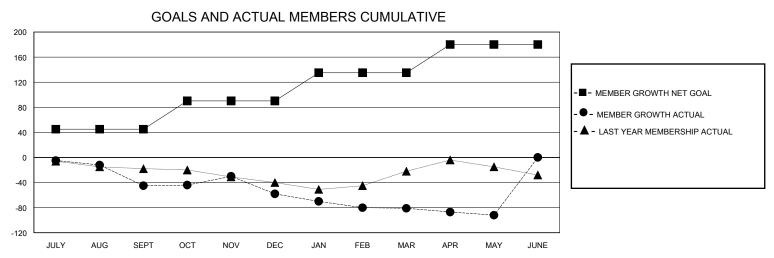

34

4

| GMT:                  |               |           | GMT CA        |                       |                           |                         |                                                    |  |
|-----------------------|---------------|-----------|---------------|-----------------------|---------------------------|-------------------------|----------------------------------------------------|--|
|                       | Clubs         | 8         |               | Members               |                           |                         |                                                    |  |
| RESULTS FOR 2019-2020 |               |           |               | RESULTS FOR 2019-2020 |                           |                         |                                                    |  |
| QUARTER               | NEW CLUB GOAL | NEW CLUBS | DROPPED CLUBS | QUARTER               | MEMBER GROWTH NET<br>GOAL | MEMBER GROWTH<br>ACTUAL | DROPPED<br>MEMBERS ACTUAL<br>(including transfers) |  |

0

0

0

JULY/AUG/SEPT

OCT/NOV/DEC

JAN/FEB/MAR

APR/MAY/JUNE

45

45

45

45

0

0

0

1

0